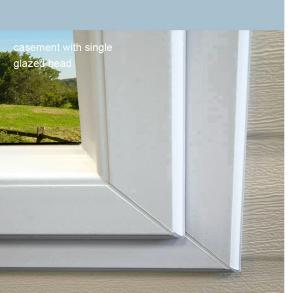

Due to the innovation of no screw fittings to the window the time of installation is substantially reduced

This system is cost effective, secure and easy to install with a great deal of 'kerb side appeal'

#### Product Details //

Fully
White
No screw fittings to windows increase:
Cil
S
Cockspur and multi-p
Lowline ga