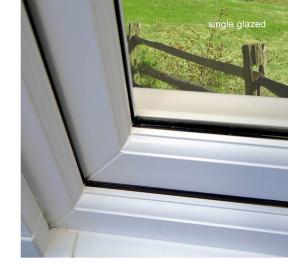

# Specification //

Re-create the traditional look of timber windows, with the externally glazed fully featured Leisure Home Suite, with a choice of single or double glazed frames