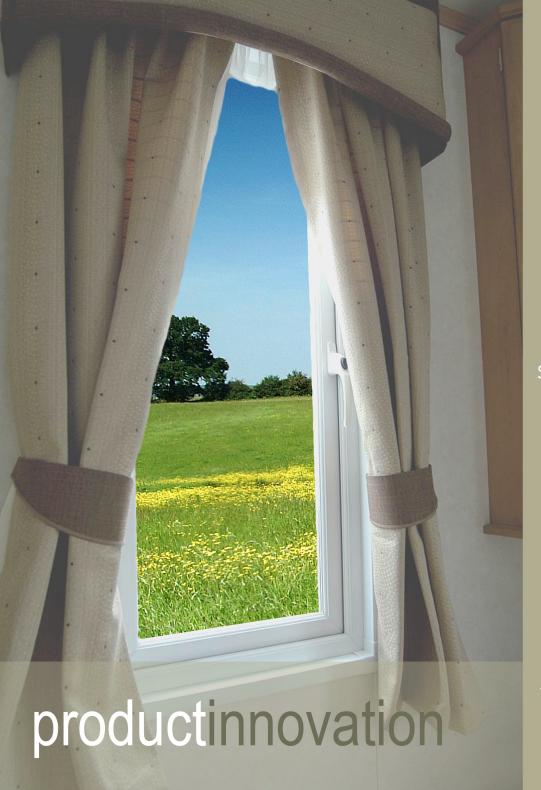

'Stanway Screens

provide an

unparalleled

selection of product

variation...'

# Specification //

Re-create the traditional look of timber windows, with the externally glazed fully featured Leisure Home Suite, with a choice of single or double glazed frames