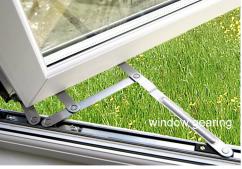

Due to the innovation of no screw fittings to the window the time of installation is substantially reduced

This system is cost effective, secure and easy to install with a great deal of 'kerb side appeal'

#### Product Details //

Fully
White
No screw fittings to windows increase:
Cil
S
Cockspur and multi-p
Lowline ga