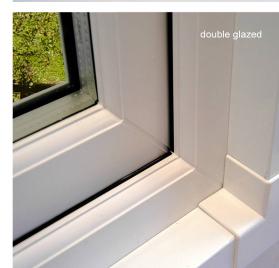

# Specification //

Re-create the traditional look of timber windows, with the externally glazed fully featured Leisure Home Suite, with a choice of single or double glazed frames