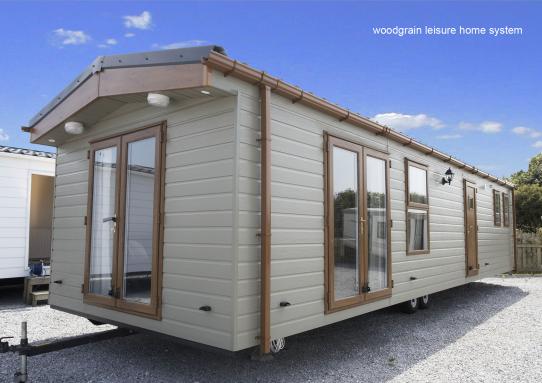

# **STANWAY**: LEISURE HOME SYSTEM

With classic styling, the Leisure
Home Suite not only has looks that
will last, but due to its seamless
sightlines and ease of
installation, it is the
professionals' choice

Due to the innovation of no screw fittings to the window the time of installation is substantially reduced

This system is cost effective, secure and easy to install with a great deal of 'kerb side appeal'

# Specification //

Re-create the traditional look of timber windows, with the externally glazed fully featured Leisure Home Suite, with a choice of single or double glazed frames