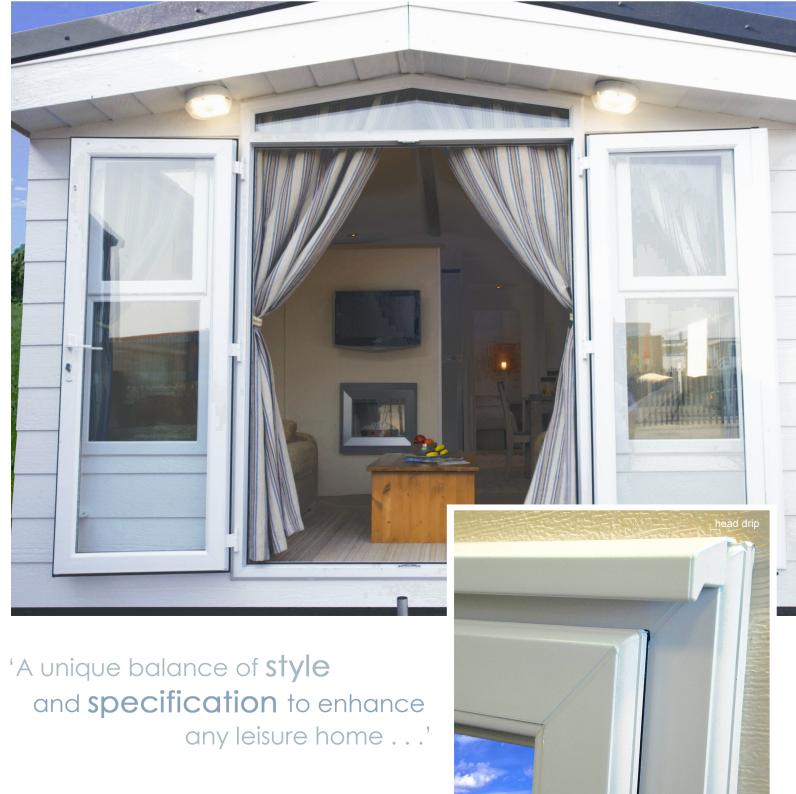

### Leisure Home Doors //

What better entrance to your leisure home than a stylish, solid and secure door? The Entrance and Patio doors have fitted internal trim and corners for an elegant finish, whilst a multi-point locking system adds peace of mind by keeping out the wind and rain, keep in the warmth in winter, improve ventilation in summer, and improve you leisure home's security

## Secure Hardware //

Stylish Espagnolette and
Cockspur handles, hinges and
locks conforming to the latest
UK and European industry
standards, along with aesthetically
graceful windows and doors
position the Leisure Home Suite a
a visually and technically
advanced alternative to existing