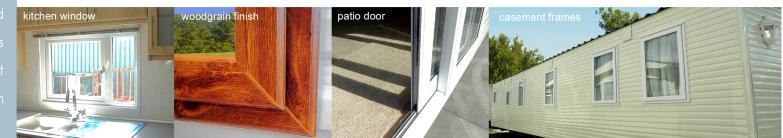

# **STANWAY**: LEISURE HOME SYSTEM

With classic styling, the Leisure
Home Suite not only has looks that
will last, but due to its seamless
sightlines and ease of
installation, it is the
professionals' choice

# Specification //

Re-create the traditional look of timber windows, with the externally glazed fully featured Leisure Home Suite, with a choice of single or double glazed frames

#### Product Details //

Fully
White
No screw fittings to windows increase:
Cil
S
Cockspur and multi-p
Lowline ga