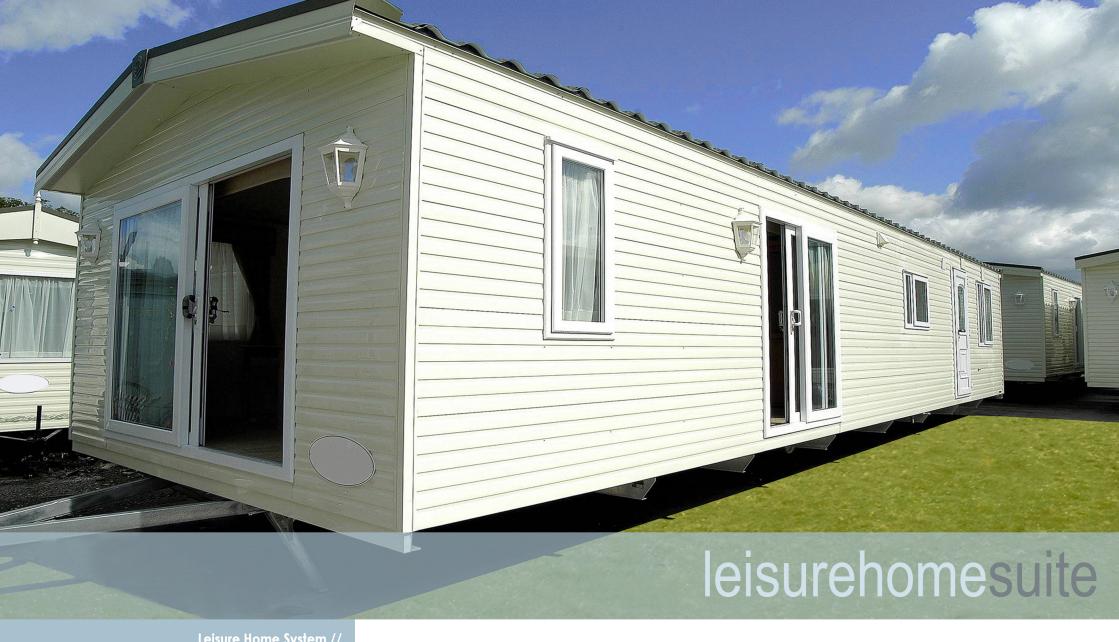

# **STANWAY**: LEISURE HOME SYSTEM

With classic styling, the Leisure
Home Suite not only has looks that
will last, but due to its seamless
sightlines and ease of
installation, it is the
professionals' choice

# Specification //

Re-create the traditional look of timber windows, with the externally glazed fully featured Leisure Home Suite, with a choice of single or double glazed frames