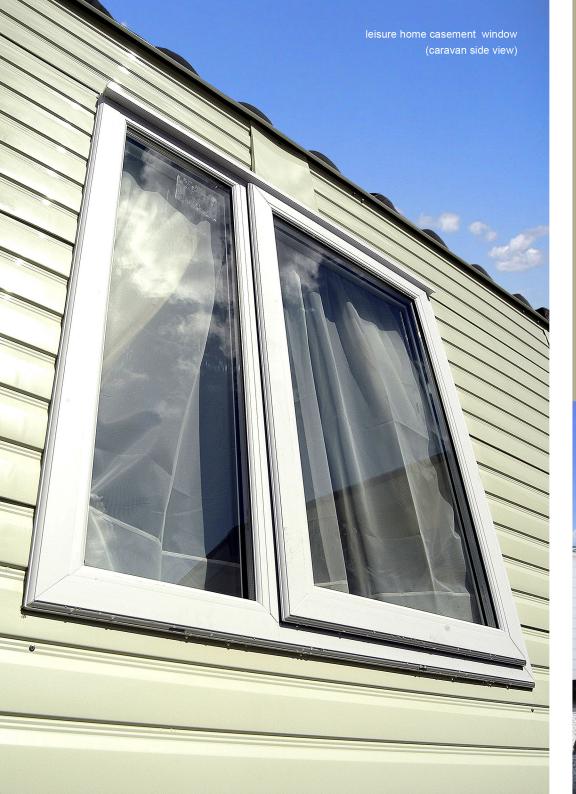

# **STANWAY**: LEISURE HOME SYSTEM

With classic styling, the Leisure
Home Suite not only has looks that
will last, but due to its seamless
sightlines and ease of
installation, it is the
professionals' choice

Due to the innovation of no screw fittings to the window the time of installation is substantially reduced

This system is cost effective, secure and easy to install with a great deal of 'kerb side appeal'